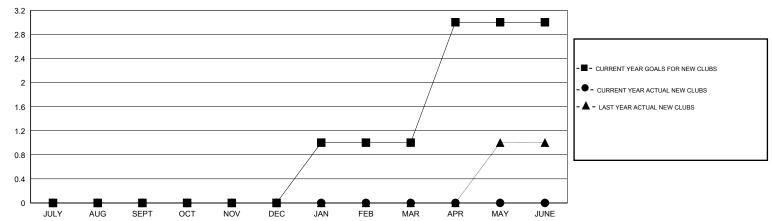

#### GOALS AND ACTUAL NEW CLUBS CUMULATIVE

### GMT: HAL GRIFFIN LOCATION ARKANSAS

GMT CA 1

|               |                  | Clubs            |                  |                  |                       |                    | Members                             |                    |                  |
|---------------|------------------|------------------|------------------|------------------|-----------------------|--------------------|-------------------------------------|--------------------|------------------|
|               | RESUL            | TS FOR 2015-2016 |                  |                  | RESULTS FOR 2015-2016 |                    |                                     |                    |                  |
| QUARTER       | NEW CLUB<br>GOAL | NEW CLUBS        | DROPPED<br>CLUBS | NET<br>GAIN/LOSS | QUARTER               | NEW MEMBER<br>GOAL | CHARTER AND<br>NEW MEMBERS<br>ADDED | DROPPED<br>MEMBERS | NET<br>GAIN/LOSS |
| JULY/AUG/SEPT | 0                | 0                | 1                | -1               | JULY/AUG/SEPT         | 3                  | 22                                  | 21                 | 1                |
| OCT/NOV/DEC   | 0                | 0                | 0                | 0                | OCT/NOV/DEC           | 3                  | 13                                  | 17                 | -4               |
| JAN/FEB/MAR   | 1                | 0                | 0                | 0                | JAN/FEB/MAR           | 23                 | 13                                  | 16                 | -3               |
| APR/MAY/JUNE  | 2                | 0                | 0                | 0                | APR/MAY/JUNE          | 79                 | 0                                   | 0                  | 0                |