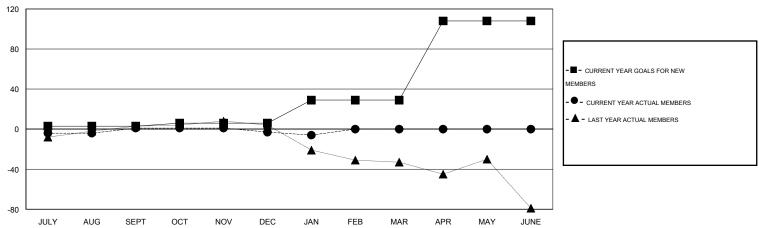

#### GOALS AND ACTUAL MEMBERS CUMULATIVE

| DROPPED CLUBS: 1  DROPPED MEMBERS |              | 18 CLUBS OF 36 ADDED 1 OR MORE<br>NEW MEMBERS | GENDER DISTRIBUTION  MALE 453 (61.55%)  FEMALE 283 (38.45%) |           |
|-----------------------------------|--------------|-----------------------------------------------|-------------------------------------------------------------|-----------|
| DECEASED  CLUB CANCELLED  OTHER   | 5<br>1<br>48 | CLICK HERE FOR HEALTH ASSESSMENT DATA         | FAMILY UNIT MEMBERS HEAD OF HOUSEHOLD                       | 138<br>69 |
| TOTAL                             | 54           |                                               | NON-HEAD OF HOUSEHOLD                                       | 69        |

### GMT: HAL GRIFFIN LOCATION ARKANSAS

GMT CA 1

|               |                  | Clubs            |                  |                  |                       |                    | Members                             |                    |                  |
|---------------|------------------|------------------|------------------|------------------|-----------------------|--------------------|-------------------------------------|--------------------|------------------|
|               | RESUL            | TS FOR 2015-2016 |                  |                  | RESULTS FOR 2015-2016 |                    |                                     |                    |                  |
| QUARTER       | NEW CLUB<br>GOAL | NEW CLUBS        | DROPPED<br>CLUBS | NET<br>GAIN/LOSS | QUARTER               | NEW MEMBER<br>GOAL | CHARTER AND<br>NEW MEMBERS<br>ADDED | DROPPED<br>MEMBERS | NET<br>GAIN/LOSS |
| JULY/AUG/SEPT | 0                | 0                | 1                | -1               | JULY/AUG/SEPT         | 3                  | 22                                  | 21                 | 1                |
| OCT/NOV/DEC   | 0                | 0                | 0                | 0                | OCT/NOV/DEC           | 3                  | 13                                  | 17                 | -4               |
| JAN/FEB/MAR   | 1                | 0                | 0                | 0                | JAN/FEB/MAR           | 23                 | 13                                  | 16                 | -3               |
| APR/MAY/JUNE  | 2                | 0                | 0                | 0                | APR/MAY/JUNE          | 79                 | 0                                   | 0                  | 0                |